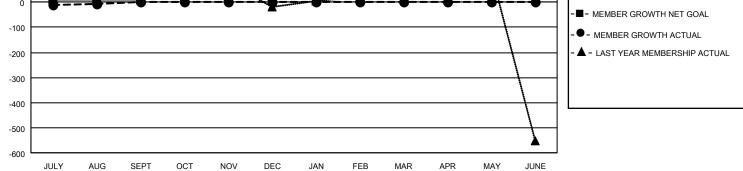

## LOCATION INDIA

District 3233G2

Results as of: 8/31/2023

| Clubs                 |               |           |               | Members               |                       |                         |                                                    |
|-----------------------|---------------|-----------|---------------|-----------------------|-----------------------|-------------------------|----------------------------------------------------|
| RESULTS FOR 2023-2024 |               |           |               | RESULTS FOR 2023-2024 |                       |                         |                                                    |
| QUARTER               | NEW CLUB GOAL | NEW CLUBS | DROPPED CLUBS | QUARTER MEME          | ER GROWTH NET<br>GOAL | MEMBER GROWTH<br>ACTUAL | DROPPED<br>MEMBERS ACTUAL<br>(including transfers) |
| JULY/AUG/SEPT         | 3             | 0         | 2             | JULY/AUG/SEPT         | 10                    | 152                     | 111                                                |
| OCT/NOV/DEC           | 2             | 0         | 0             | OCT/NOV/DEC           | 10                    | 0                       | 0                                                  |
| JAN/FEB/MAR           | 3             | 0         | 0             | JAN/FEB/MAR           | 15                    | 0                       | 0                                                  |
| APR/MAY/JUNE          | 2             | 0         | 0             | APR/MAY/JUNE          | 15                    | 0                       | 0                                                  |