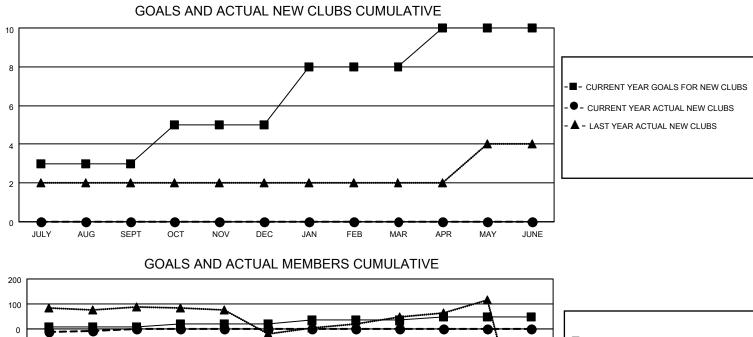

## LOCATION INDIA

District 3233G2

Results as of: 8/31/2023

| Clubs                 |               |           |               | Members               |                       |                         |                                                    |
|-----------------------|---------------|-----------|---------------|-----------------------|-----------------------|-------------------------|----------------------------------------------------|
| RESULTS FOR 2023-2024 |               |           |               | RESULTS FOR 2023-2024 |                       |                         |                                                    |
| QUARTER               | NEW CLUB GOAL | NEW CLUBS | DROPPED CLUBS | QUARTER MEME          | ER GROWTH NET<br>GOAL | MEMBER GROWTH<br>ACTUAL | DROPPED<br>MEMBERS ACTUAL<br>(including transfers) |
| JULY/AUG/SEPT         | 3             | 0         | 2             | JULY/AUG/SEPT         | 10                    | 152                     | 111                                                |
| OCT/NOV/DEC           | 2             | 0         | 0             | OCT/NOV/DEC           | 10                    | 0                       | 0                                                  |
| JAN/FEB/MAR           | 3             | 0         | 0             | JAN/FEB/MAR           | 15                    | 0                       | 0                                                  |
| APR/MAY/JUNE          | 2             | 0         | 0             | APR/MAY/JUNE          | 15                    | 0                       | 0                                                  |